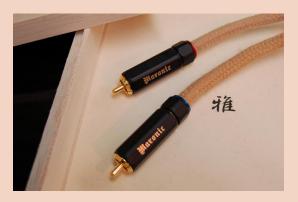

## **Specifications**

■ Plug part : Gold-Plated Brass

Rotating part : Brass

■ Connection type : Unbalanced / Collet chucks

■ Insulator : Teflon

■ Covering material : Silk & Cotton ( Plant dyeing )

■ Cable Length : 1.0m / 1.5m

■ Direction : Out  $\rightarrow$  Maxonic  $\rightarrow$  In (Logo direction)