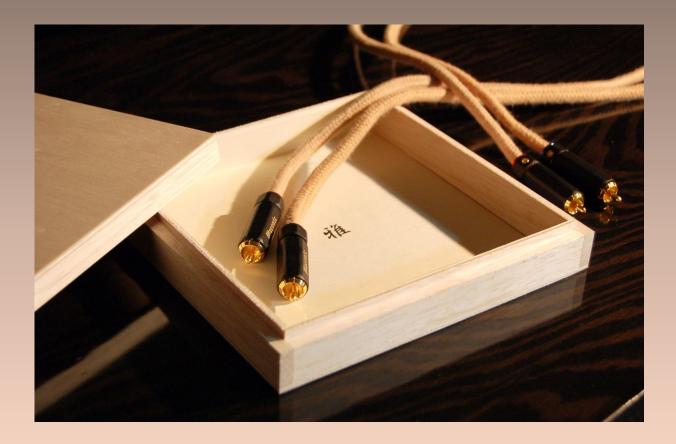

## Sound of essence

Miyabi is the line cable developed to transmit music of the original as it is stands without losing the energy that exists.

We believe that the passion of the artist and everyone involved in the work is reproduced by transmit the enegy of music has.

Miyabi does not use synthetic resin covering or metal-containing pigments for faithful and ideal transmission. The copper wire covering is silk thread, and the outer covering is cotton, dyeing is done with protein liquid and plant liquid.

Miyabi (gracefullness) as the name implies, makes it possible to reproduce an immaculate, serene, tasteful yet rich sound with overwhelming feelings of existence.

## **Specifications**

■ Plug part : Gold-Plated Brass

Rotating part : Brass

■ Connection type : Unbalanced / Collet chucks

■ Insulator : Teflon

■ Covering material : Silk & Cotton ( Plant dyeing )

■ Cable Length : 1.0m / 1.5m