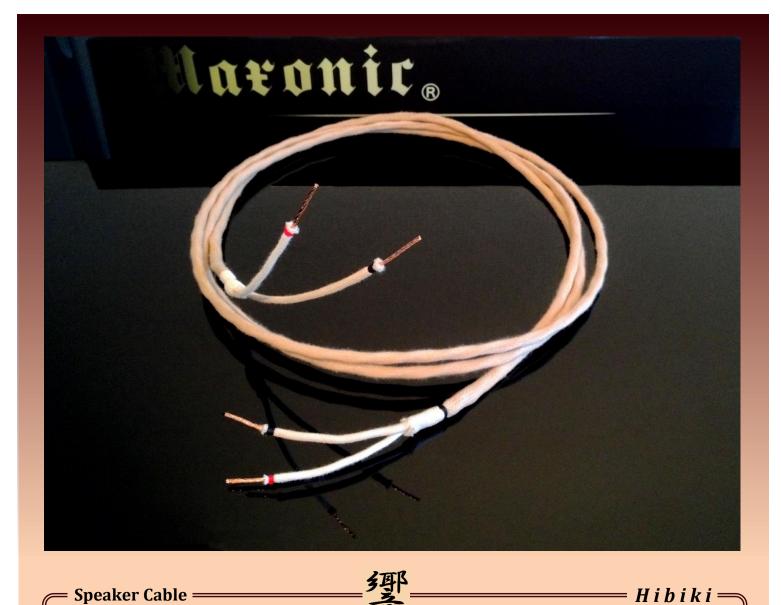

## Speaker Cable =

Hibiki is applied development products of the silk covering wire that was originally used for the internal wiring at Maxonic's speaker system.

Covering of core copper wire is silk and cotton thread, outer covering is plant dyeing cotton. To eliminate the electrostatic effect caused by pigment including metals, synthetic resin not used at all.

It do not used high-purity copper to reduction of loss by skin effect, and plugs to reduce the contact structure as much as possible.

High sensitivity performance obtained by them is brought the musical original emotion.

## [Specs & Features]

- Wire material . . .
- Pure Copper / 2.7sq. (0.7sq. × 7pcs. Twisted)
- Core wire covering

Connecting direction

- 1st \_ Silk thread 2nd \_ Cotton thread • • • Plant dyeing Braided cotton . . .
- Outer covering
- . . . None